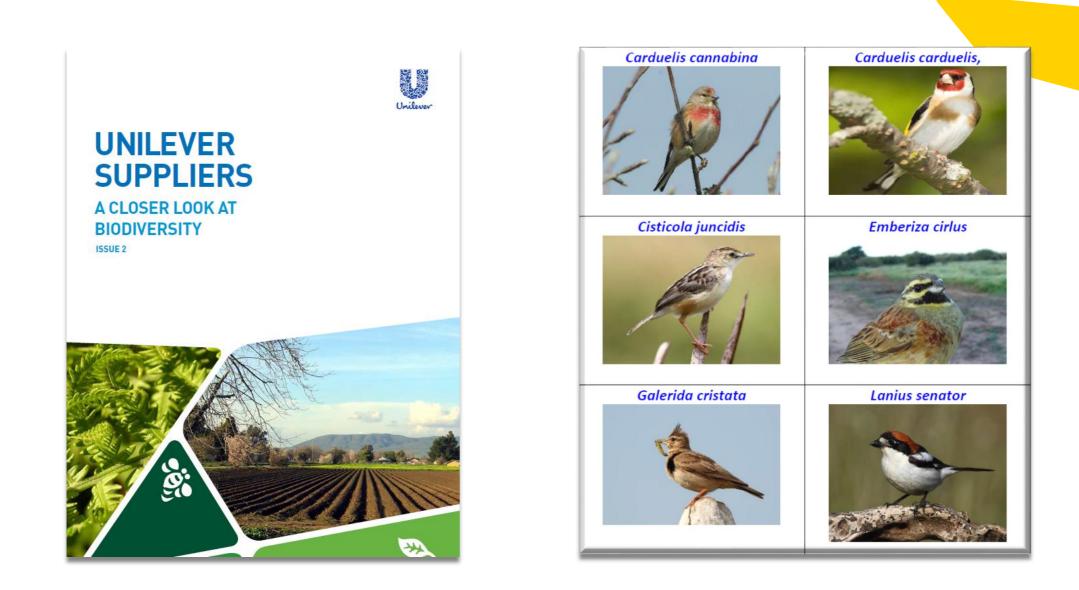

#### **Biodiversity Action Plans**

#### 70 projects approved!

| 2011 | 28 PROJECTS        |  |
|------|--------------------|--|
| 2012 | 14 PROJECTS        |  |
| 2013 | <b>10 PROJECTS</b> |  |
| 2014 | <b>18 PROJECTS</b> |  |