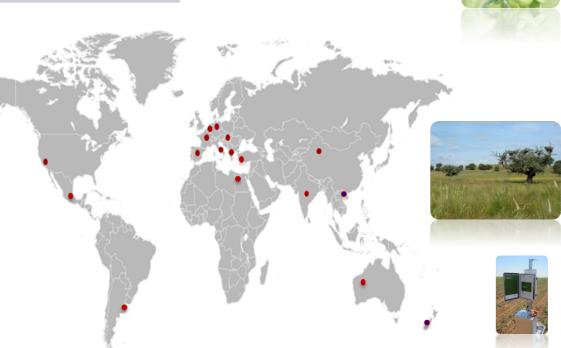

#### **Biodiversity Action Plans**

#### 70 projects approved!

| 2011 | 28 PROJECTS        |  |
|------|--------------------|--|
| 2012 | 14 PROJECTS        |  |
| 2013 | <b>10 PROJECTS</b> |  |
| 2014 | <b>18 PROJECTS</b> |  |